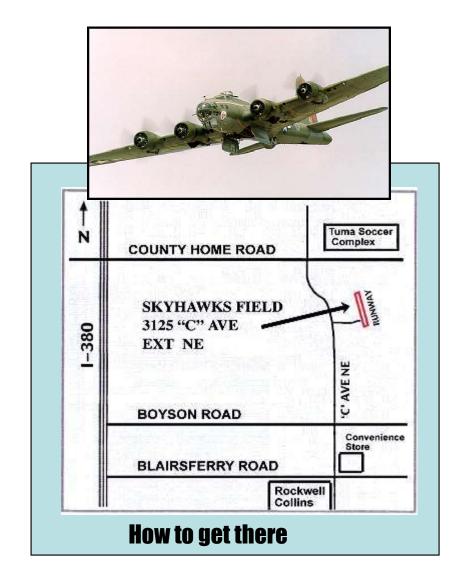

## **Directions to site:**

The airfield is located north of Cedar Rapids. Take Interstate 380 or Highway 13 (for those approaching from the East) to the County Home Road Exit or Intersection. Take County Home Road to C Avenue Ext (**yellow** blinking light) and turn South. Continue 1/4 mile south to entrance at 3125 C Avenue Ext, Marion Ia. 52302 (42.089, -91.646)